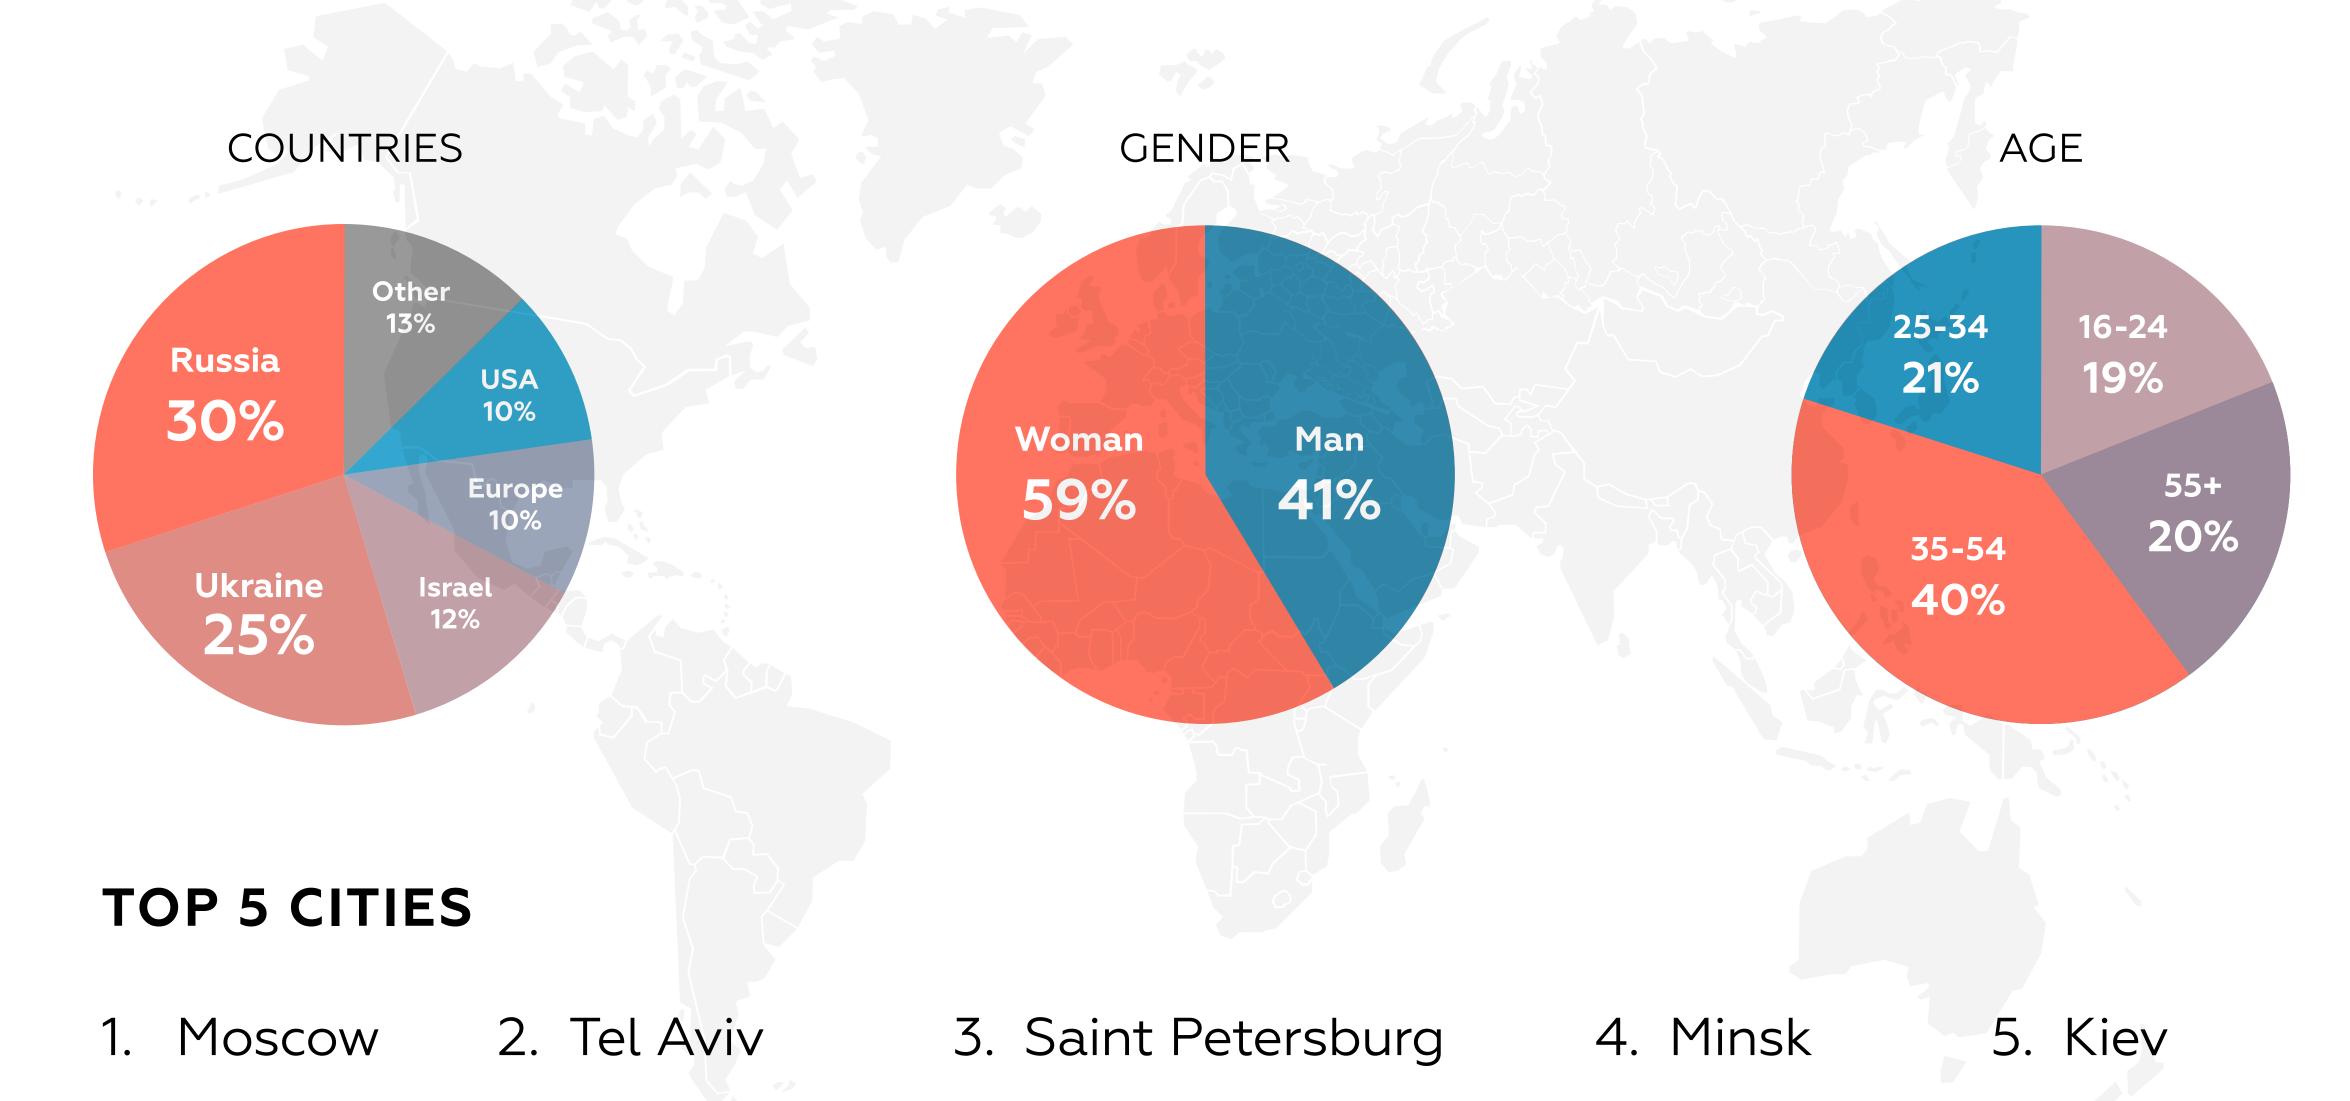

t mass media entity for Russian speakers, dedicated to the rich history, thousand-year traditions and modern life of Jewish people worldwide.

This year marks our 17th anniversary; having gained a loyal audience throughout these years, we never stop growing.

# **HOW WE GROW**

# More than doubling the audience in 2 years

April 2015

April 2017

Page views (monthly)

535 000

1000000

Unique users (monthly)

314 000

640 000

# **OUR FACEBOOK PAGE**



Outreach of our publications -

700-900 thousand users weekly

Visitors engagement –

200-350 thousand actions weekly

(likes, comments, shares)

Which means that a single post reaches at least 50 thousand users, while at least 20 thousands of them become engaged into action - liking, clicking, commenting and sharing.

# WHO ARE OUR USERS



# WHAT DOES THE UPDATED JEWISH.RU OFFER

After the complete re-design that took place in June 2017, it presents a stunning website which looks great on both desktop and mobile devices, utilizing the latest technological advances.

It now offers special slots for various promotional materials and a tool-kit that allows creation of attractive and informative special projects.





# HOW JEWISH.RU IS STRUCTURED

#### News

brief review on what is going on in the Jewish world

#### **Events**

articles on most important occasions requiring detailed analysis

# People

lives and achievements of outstanding persons in the fields of art, business, society

#### **Stories**

chronicles, reviews, literature, humor

#### **Traditions**

accessibly presented Jewish wisdom and law

#### **Interviews