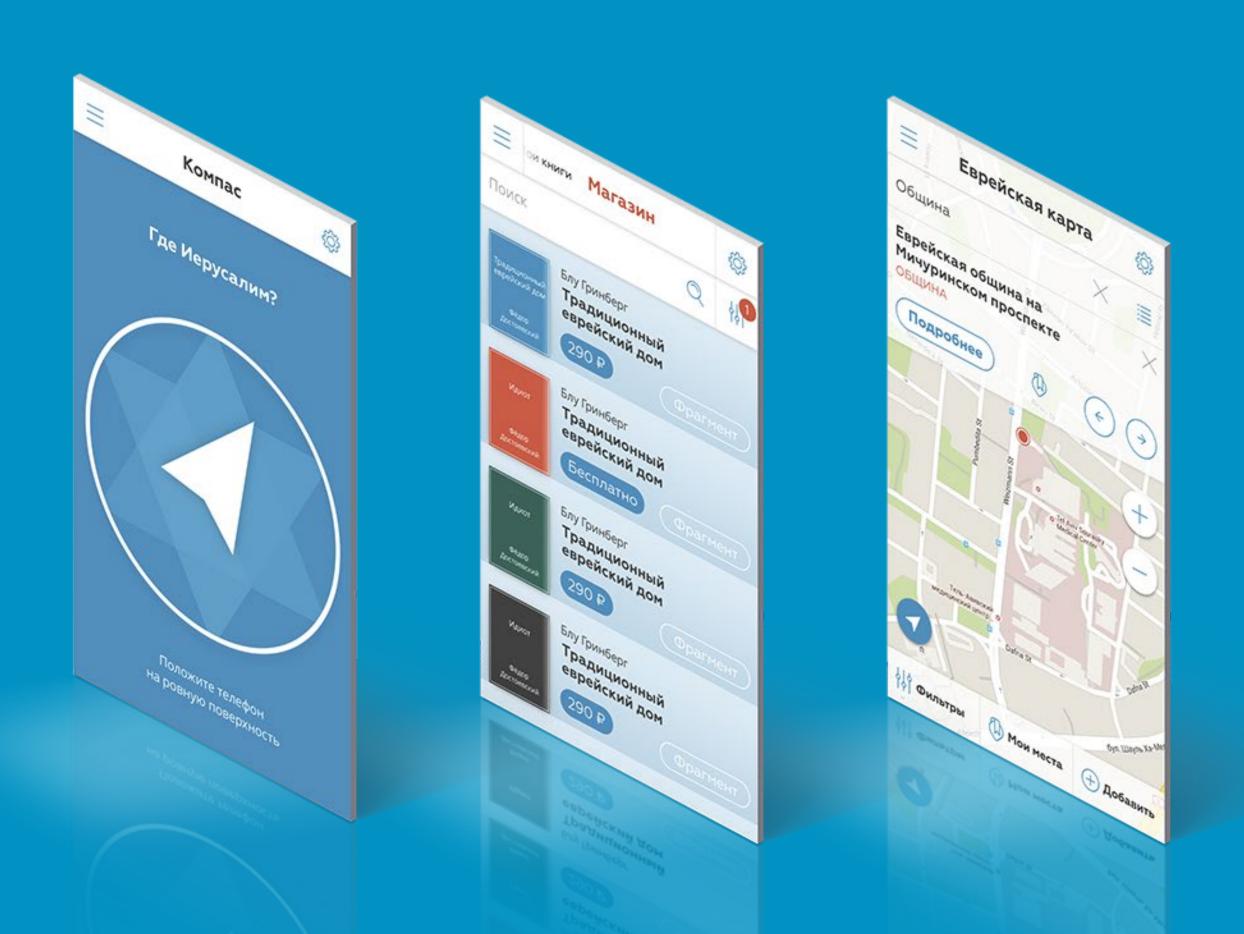

# MOBILE APPS

Following the projects' re-launch, the number of people who use our updated apps on iOS and Android devices is growing rapidly. These apps feature full functionality of the website together with several additions, as follows:

#### **Alerts**

on candle lighting times and reminders on Jewish holidays

## Compass

which shows the direction to Jerusalem

# Library

where one can download books on varied Jewish topics

# Jewish Map

which shows the closest community center, synagogue, kosher restaurant or Jewish museum based on your location.

If you own or represent a unique place which can be added to the Jewish map database, we will be glad to discuss this opportunity as well as its promotion on our platforms.